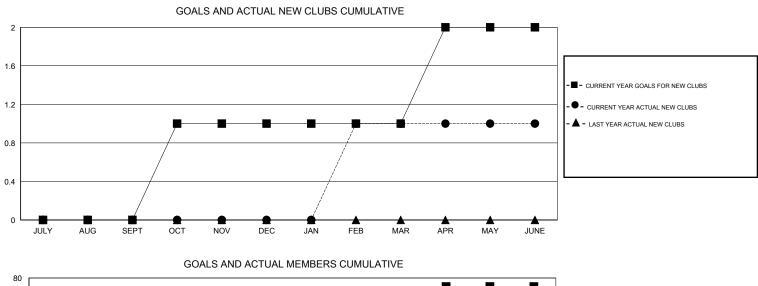

## Huck Taingahue GMT:

| LOCATION NEW ZEALAND |
|----------------------|
|----------------------|

 $\mathsf{GMT} \; \mathsf{CA} \; 7$ Clubs Members RESULTS FOR 2014-2015 RESULTS FOR 2014-2015 NEW CLUB NEW CLUBS DROPPED NET NEW MEMBER CHARTER AND DROPPED NET QUARTER QUARTER GOAL CLUBS GAIN/LOSS GOAL NEW MEMBERS MEMBERS GAIN/LOSS ADDED 0 0 1 -1 12 54 52 2 JULY/AUG/SEPT JULY/AUG/SEPT 0 30 -1 48 49 1 1 -1 OCT/NOV/DEC OCT/NOV/DEC 0 0 2 57 74 1 1 -17 JAN/FEB/MAR JAN/FEB/MAR 1 0 0 0 30 48 86 -38 APR/MAY/JUNE APR/MAY/JUNE