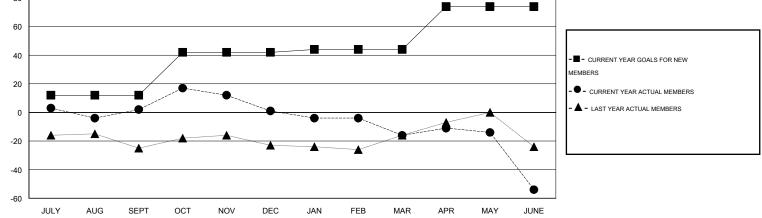

## Huck Taingahue GMT:

| LOCATION NEW ZEALAND |
|----------------------|
|----------------------|

 $\mathsf{GMT} \; \mathsf{CA} \; 7$ Clubs Members RESULTS FOR 2014-2015 RESULTS FOR 2014-2015 NEW CLUB NEW CLUBS DROPPED NET NEW MEMBER CHARTER AND DROPPED NET QUARTER QUARTER GOAL CLUBS GAIN/LOSS GOAL NEW MEMBERS MEMBERS GAIN/LOSS ADDED 0 0 1 -1 12 54 52 2 JULY/AUG/SEPT JULY/AUG/SEPT 0 30 -1 48 49 1 1 -1 OCT/NOV/DEC OCT/NOV/DEC 0 0 2 57 74 1 1 -17 JAN/FEB/MAR JAN/FEB/MAR 1 0 0 0 30 48 86 -38 APR/MAY/JUNE APR/MAY/JUNE